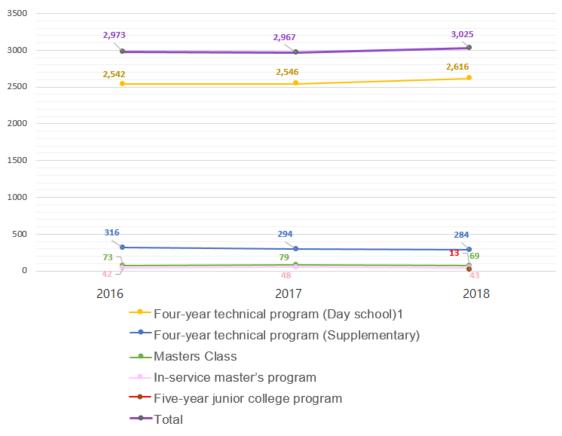

## 1.3.1 Trend Analysis of Number of Students Versus Changing Trends in the Past Three Years

| Academic Year Faculty                       | 2016 academic Year | 2017 academic Year | 2018 academic Year |
|---------------------------------------------|--------------------|--------------------|--------------------|
| Four-year technical program (Day school)    | 2,542              | 2,546              | 2,616              |
| Four-year technical program (Supplementary) | 316                | 294                | 284                |
| Masters Class                               | 73                 | 79                 | 69                 |
| In-service master's program                 | 42                 | 48                 | 43                 |
| Five-year junior college program            |                    |                    | 13                 |
| Total                                       | 2,973              | 2,967              | 3,025              |